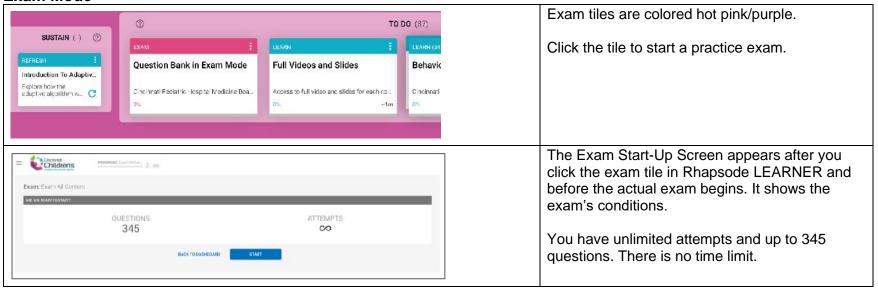

## **User Experience Guide for Exam Mode**

**Exam mode** uses probes to create quizzes and exams that test knowledge only, in place of going through a full course. You'll see all the main question types that appear in the full adaptive course and be able to move back and forth between questions. You can go through all the probes or select those you'd like to review. You can select SUBMIT at any point. After you select SUBMIT, you'll be allowed to view the correct answers and feedback for each probe. You can restart the Exam as many times as you'd like.

## **Exam Mode**