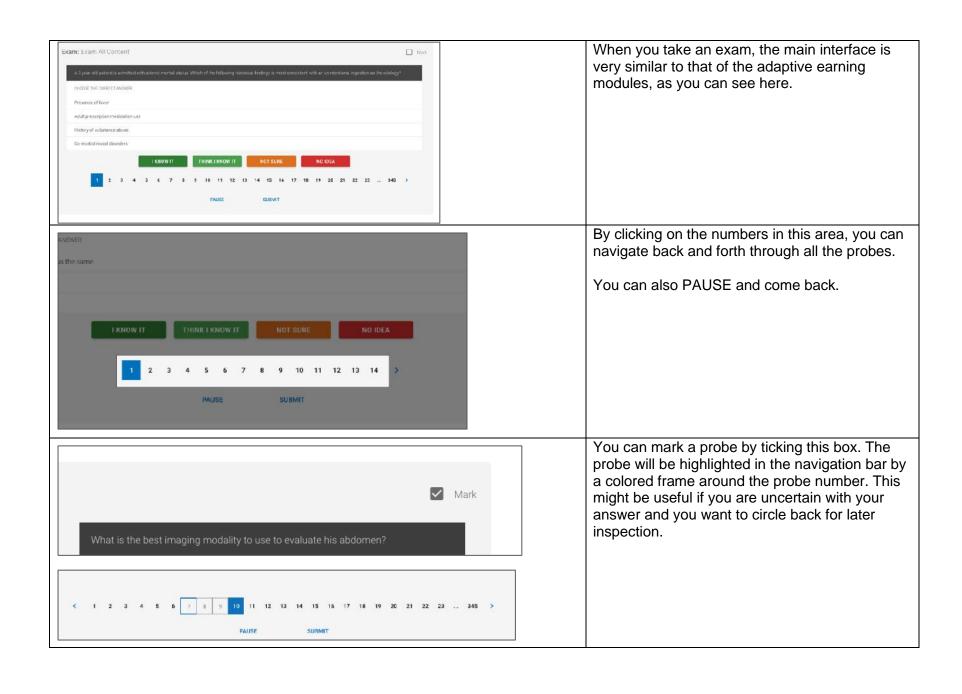

## **User Experience Guide for Exam Mode**

**Exam mode** uses probes to create quizzes and exams that test knowledge only, in place of going through a full course. You'll see all the main question types that appear in the full adaptive course and be able to move back and forth between questions. You can go through all the probes or select those you'd like to review. You can select SUBMIT at any point. After you select SUBMIT, you'll be allowed to view the correct answers and feedback for each probe. You can restart the Exam as many times as you'd like.