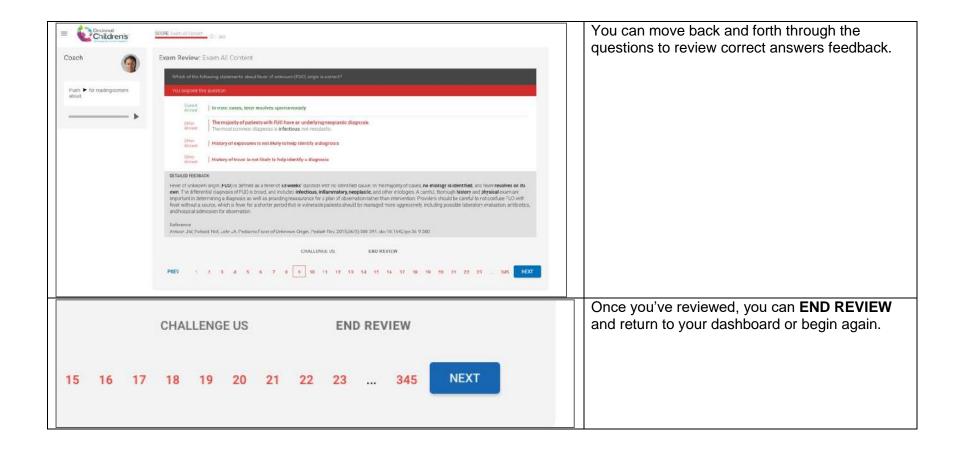

## **User Experience Guide for Exam Mode**

**Exam mode** uses probes to create quizzes and exams that test knowledge only, in place of going through a full course. You'll see all the main question types that appear in the full adaptive course and be able to move back and forth between questions. You can go through all the probes or select those you'd like to review. You can select SUBMIT at any point. After you select SUBMIT, you'll be allowed to view the correct answers and feedback for each probe. You can restart the Exam as many times as you'd like.