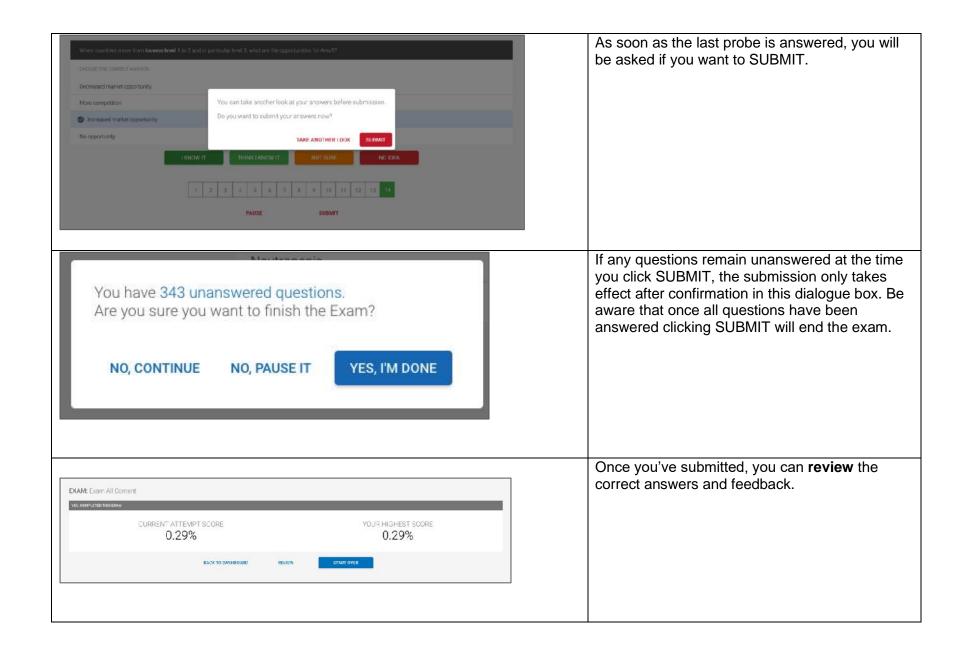

## **User Experience Guide for Exam Mode**

**Exam mode** uses probes to create quizzes and exams that test knowledge only, in place of going through a full course. You'll see all the main question types that appear in the full adaptive course and be able to move back and forth between questions. You can go through all the probes or select those you'd like to review. You can select SUBMIT at any point. After you select SUBMIT, you'll be allowed to view the correct answers and feedback for each probe. You can restart the Exam as many times as you'd like.

Note: Exam mode is meant to be taken like the actual test so you don't see correct/incorrect answers until you review at the end – even though you can pause your progress at any time). If you want correct/incorrect answer and explanations, you will need to use practice mode.